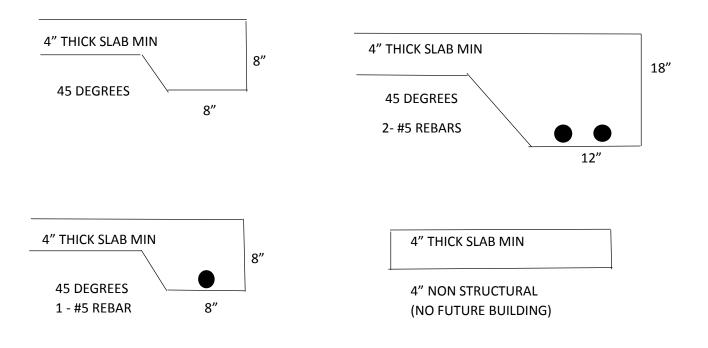

# **SLAB – THICKENED EDGE FOOTING SIZES**

General Notes:

- 1. 6"x6" 10/10 WWM or Fibermesh added concrete
- 2. 6 MIL Visqueen vapor barrier required on termite treated soil when next to living space or under habitable space.
- 3. Compaction test required when fill exceeds 18", 95% minimum compaction required.

## SLAB/FOOTING USED