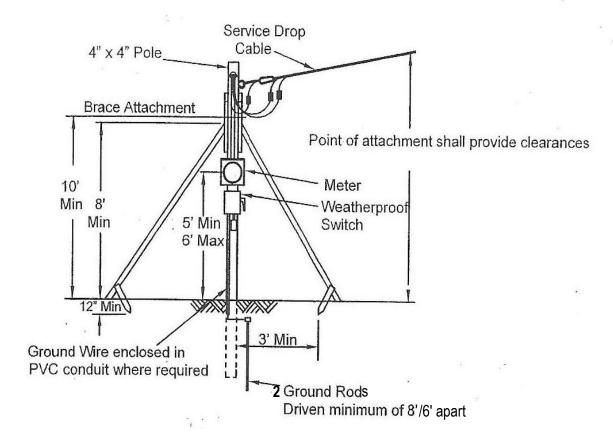

|                                 | 1           |                             |                                                                                                      |  |

NOTICE: In addition to the requirements of this permit, there may be additional restrictions applicable to this property that may be found in the public records of this county, and there may be additional permits required from other governmental entities such as water management districts, state agencies, or federal agencies.



## **ELECTRICAL RISER PLAN**

For Temporary Power Pole and Single Family Service Change Only





### Town of Sewall's Point Building Department

One South Sewall's Point Road Sewall's Point, Florida 34996

Ph: 772-287-2455

#### MINIMUM REQUIREMENTS FOR TEMPORARY POWER POLE